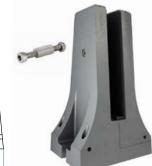

## **D3** CHAMELEON GLASS SYSTEM

| FIXING POINTS                    | 54 - 55 |
|----------------------------------|---------|
| CUSTOMISABLE COVERS              | 56      |
| GLASS CLAMP FOR GROUND ANCHORAGE | 57      |

RUBBER MALLET TO BE USED

ASSEMBLY WITH ALLEN KEY

PRODUCT TO BE WELDED

ANTI-CLIMB PRODUCT

SUPER STRONG, HIGH RESISTANT PRODUCT

As its name suggests, Chameleon is characterised by its adaptability to blend in with different environments. Available in the full range of RAL colours, special finishes and with the option of interchangeable covers (in different shapes and materials), whatever the application Chameleon can complement its surroundings. Thanks to its high resistance, this versatile, customisable glass clamp is ideal for installations in public places.