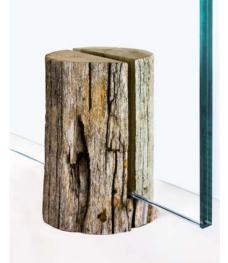

# 100% CUSTOMISABLE

### All Chameleon covers can be fully customised Choose your colour, the shape and the material

### **Shapes and Materials**

**Chameleon** covers can be created in different shapes and to customers' specifications. Furthermore, customers can specify the material of the covers (such as wood or marble) and thereby achieve a railing design suitable for any architectural design or environment.