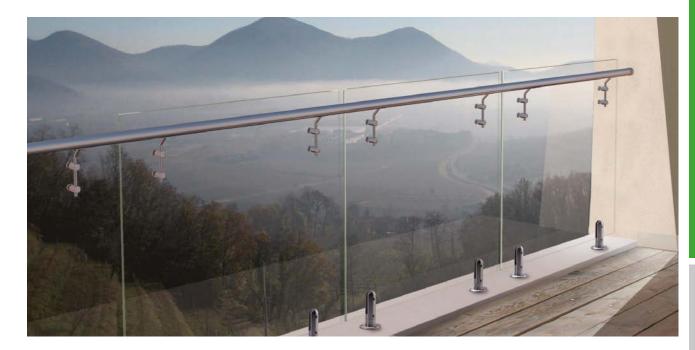

RUBBER MALLET TO BE USED

ASSEMBLY WITH ALLEN KEY

PRODUCT TO BE WELDED

ANTI-CLIMB PRODUCT

SUPER STRONG, HIGH RESISTANT PRODUCT

As its name suggests, Chameleon is characterised by its adaptability to blend in with different environments. Available in the full range of RAL colours, special finishes and with the option of interchangeable covers (in different shapes and materials), whatever the application Chameleon can complement its surroundings. Thanks to its high resistance, this versatile, customisable glass clamp is ideal for installations in public places.

**03 CHAMELEON GLASS SYSTEM - FIXING POINTS** 

ΝA