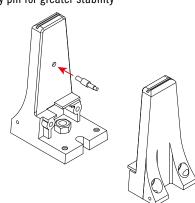

# CHAMELEONEVO GLASS SYSTEM

• Anchorage possible on a single central point or on two points

• Safety pin for greater stability