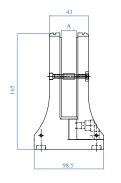

### With locking pin

ZAMAC

J2000360

J2000370

J2000380

AISI316

X2000350

œ

Matt

Matt

Matt

12.76mm

13.52mm

17.52mm

| - |  |
|---|--|

38.5

| AISI <b>316</b> | FINISH | DIMENSION A |
|-----------------|--------|-------------|
| E2000350        | Satin  | 107mm       |

| FINISH          | DIMENSION A | AISI <b>304</b> | AISI <b>316</b> | FINISH                  | DIMENSIO |
|-----------------|-------------|-----------------|-----------------|-------------------------|----------|
| Mirror polished | 107mm       | E2000360        | E2000360316     | Satin finish in casting | 77mm     |