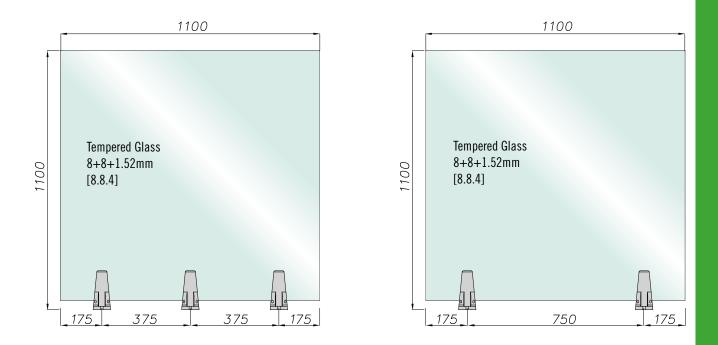

### **GLASS CLAMP FOR GROUND ANCHORAGE**

 $2\ \text{pieces:}\ \text{anchor}\ \text{flange}\ 100\text{mm}\ \text{sq.}\ \text{with}\ 4\ \text{holes}\ \text{and}$ 

186mm glass clamp

AISI**304** 

2 pieces: anchor flange Ø 100mm and 3 countersunk holes and 165mm glass clamp

| AISI <b>304</b> | AISI <b>316</b> | GLASS THICKNESS A |
|-----------------|-----------------|-------------------|
| E2000500        | E2000600        | 12 to 17.52mm     |

|  |  | 159<br>104 |
|--|--|------------|
|  |  | 55         |
|  |  |            |