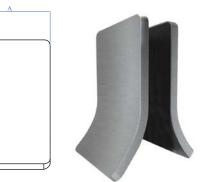

| AISI <b>304</b> | AISI <b>316</b> | GLASS THICKNESS A |
|-----------------|-----------------|-------------------|
| E2000500        | E2000600        | 12 to 17.52mm     |

|  |  | 159<br>104 |
|--|--|------------|
|  |  | 55         |
|  |  |            |

| AISI <b>304</b> | AISI <b>316</b> | GLASS THICKNESS A |
|-----------------|-----------------|-------------------|
| E2000100        | E2000200        | 12 to 17.52mm     |

| E2100500 | E2100600                                          | 12 to 17.52mm |
|----------|---------------------------------------------------|---------------|
|          | <ul> <li>•••</li> <li>•••</li> <li>•••</li> </ul> |               |

| AISI <b>304</b> | AISI <b>316</b> | GLASS THICKNESS A |
|-----------------|-----------------|-------------------|
| E2100100        | E2100200        | 12 to 17.52mm     |