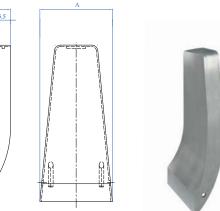

### **GLASS CLAMP FOR GROUND ANCHORAGE**

 $2\ \text{pieces:}\ \text{anchor}\ \text{flange}\ 100\text{mm}\ \text{sq.}\ \text{with}\ 4\ \text{holes}\ \text{and}$ 

186mm glass clamp

AISI**304** 

2 pieces: anchor flange Ø 100mm and 3 countersunk holes and 165mm glass clamp

| AISI <b>304</b> | AISI <b>316</b> | GLASS THICKNESS A |
|-----------------|-----------------|-------------------|
| E2000500        | E2000600        | 12 to 17.52mm     |

|  |  | 159<br>104 |
|--|--|------------|
|  |  | 55         |
|  |  |            |