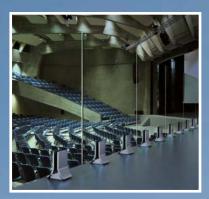

### **GLASS CLAMP FOR GROUND ANCHORAGE**

 $2\ \text{pieces:}\ \text{anchor}\ \text{flange}\ 100\text{mm}\ \text{sq.}\ \text{with}\ 4\ \text{holes}\ \text{and}$ 

186mm glass clamp

AISI**304** 

2 pieces: anchor flange Ø 100mm and 3 countersunk holes and 165mm glass clamp

# **03 GLASS CLAMP FOR GROUND ANCHORAGE**