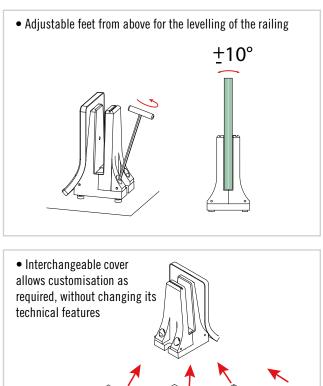

### All Chameleon covers can be fully customised Choose your colour, the shape and the material

### Colours

**Chameleon** covers can be powder coated. Powder coating is a covering procedure for metallic surfaces, achieved with an organic film; it is carried out for decorative purposes and protection against corrosion and strong agents. All colours of the RAL colour chart are possible and, in addition to our team of expert varnishers, we can also provide some special finishes.

### **Shapes and Materials**

**Chameleon** covers can be created in different shapes and to customers' specifications. Furthermore, customers can specify the material of the covers (such as wood or marble) and thereby achieve a railing design suitable for any architectural design or environment.