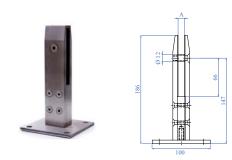

### **GLASS CLAMP FOR GROUND ANCHORAGE**

 $2\ \text{pieces:}\ \text{anchor}\ \text{flange}\ 100\text{mm}\ \text{sq.}\ \text{with}\ 4\ \text{holes}\ \text{and}$ 

186mm glass clamp

AISI**304** 

2 pieces: anchor flange Ø 100mm and 3 countersunk holes and 165mm glass clamp

| AISI <b>304</b> | AISI <b>316</b> | GLASS THICKNESS A |
|-----------------|-----------------|-------------------|
| E2000100        | E2000200        | 12 to 17.52mm     |

| E2100500 | E2100600                                          | 12 to 17.52mm |
|----------|---------------------------------------------------|---------------|
|          | <ul> <li>•••</li> <li>•••</li> <li>•••</li> </ul> |               |