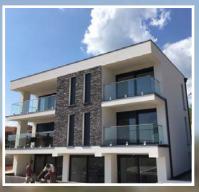

RUBBER MALLET TO BE USED

ASSEMBLY WITH ALLEN KEY

PRODUCT TO BE WELDED

ANTI-CLIMB PRODUCT

SUPER STRONG, HIGH RESISTANT PRODUCT

As its name suggests, Chameleon is characterised by its adaptability to blend in with different environments. Available in the full range of RAL colours, special finishes and with the option of interchangeable covers (in different shapes and materials), whatever the application Chameleon can complement its surroundings. Thanks to its high resistance, this versatile, customisable glass clamp is ideal for installations in public places.