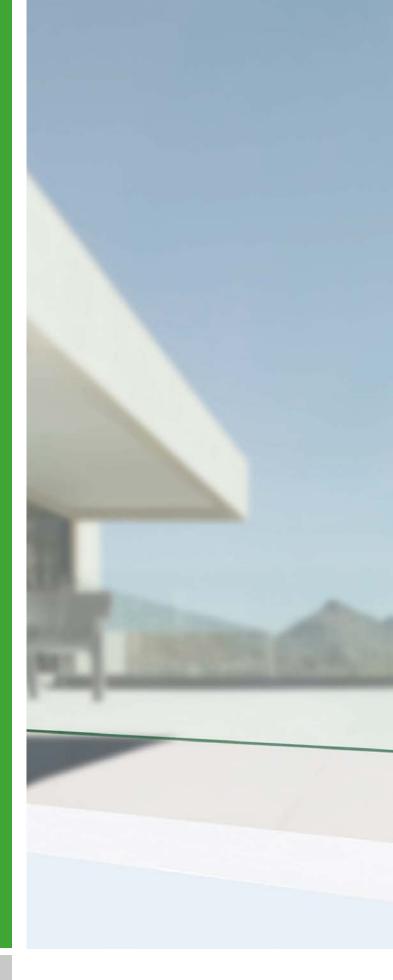

## **D3** CHAMELEON GLASS SYSTEM

| FIXING POINTS                    | 54 - 55 |
|----------------------------------|---------|
| CUSTOMISABLE COVERS              | 56      |
| GLASS CLAMP FOR GROUND ANCHORAGE | 57      |



RUBBER MALLET TO BE USED



ASSEMBLY WITH ALLEN KEY

PRODUCT TO BE WELDED

ANTI-CLIMB PRODUCT

SUPER STRONG, HIGH RESISTANT PRODUCT





As its name suggests, Chameleon is characterised by its adaptability to blend in with different environments. Available in the full range of RAL colours, special finishes and with the option of interchangeable covers (in different shapes and materials), whatever the application Chameleon can complement its surroundings. Thanks to its high resistance, this versatile, customisable glass clamp is ideal for installations in public places.











# CHAMELEONEVO GLASS SYSTEM



• Anchorage possible on a single central point or on two points



• Safety pin for greater stability







### With locking pin



ZAMAC

J2000360

J2000370

J2000380

AISI316

X2000350

œ

Matt

Matt

Matt



12.76mm

13.52mm

17.52mm

| - |  |
|---|--|

38.5



| AISI <b>316</b> | FINISH | DIMENSION A |
|-----