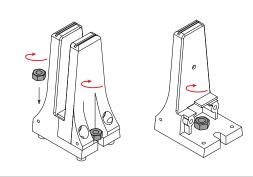

# CHAMELEONEVO GLASS SYSTEM

• Anchorage possible on a single central point or on two points

• Safety pin for greater stability