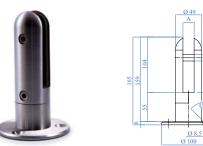

### **GLASS CLAMP FOR GROUND ANCHORAGE**

 $2\ \text{pieces:}\ \text{anchor}\ \text{flange}\ 100\text{mm}\ \text{sq.}\ \text{with}\ 4\ \text{holes}\ \text{and}$ 

186mm glass clamp

AISI**304** 

2 pieces: anchor flange Ø 100mm and 3 countersunk holes and 165mm glass clamp

| AISI <b>304</b> | AISI <b>316</b> | GLASS THICKNESS A |
|-----------------|-----------------|-------------------|
| E2000500        | E2000600        | 12 to 17.52mm     |

|  |  | 159<br>104 |
|--|--|------------|
|  |  | 55         |
|  |  |            |