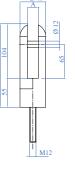

### **GLASS CLAMP FOR GROUND ANCHORAGE**

 $2\ \text{pieces:}\ \text{anchor}\ \text{flange}\ 100\text{mm}\ \text{sq.}\ \text{with}\ 4\ \text{holes}\ \text{and}$ 

186mm glass clamp

AISI**304** 

2 pieces: anchor flange Ø 100mm and 3 countersunk holes and 165mm glass clamp

| AISI <b>304</b> | AISI <b>316</b> | GLASS THICKNESS A |
|-----------------|-----------------|-------------------|
| E2100100        | E2100200        | 12 to 17.52mm     |