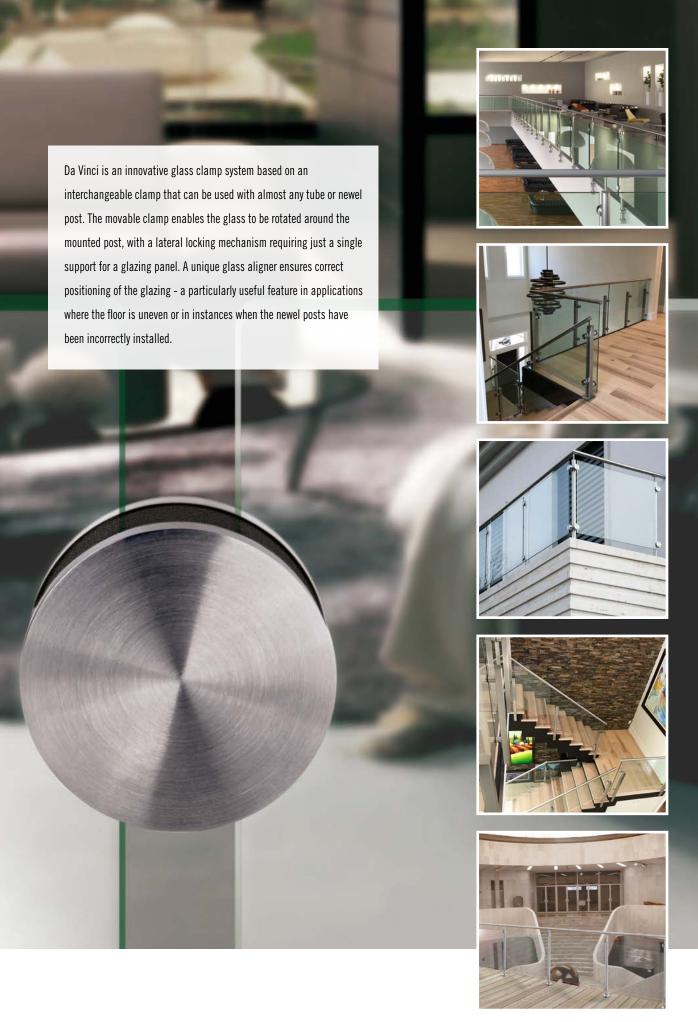

### DA VINCI CLAMP SYSTEM INTRODUCTION

### WHY IS IT INNOVATIVE?

- The interchangeable clamp can be used with almost any tube!
- Lateral locking enables it to be used as a single glass support
- The movable clamp permits rotation of the glass around the mounted post