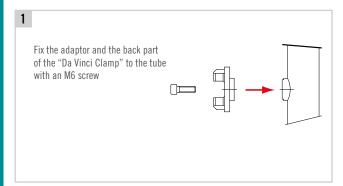

X00840

| RUBBER    | NUMBER OF PIECES IN SET | GLASS THICKNESS<br>A |
|-----------|-------------------------|----------------------|
| E00840/R  | 2                       | 8mm                  |
| E00840/R1 | 2                       | 8.76mm               |
| E00840/R2 | 2                       | 10mm                 |
| E00840/R3 | 2                       | 10.76mm              |
| E00840/R4 | 2                       | 12mm                 |
| E00840/R5 | 2                       | 12.76mm              |

WE ARE ABLE TO PRODUCE ADAPTORS FOR ANY SURFACE.









| AISI <b>304</b> | AISI <b>316</b> | GLASS THICKNESS A     |
|-----------------|-----------------|-----------------------|
| E00994          | E00994316       | from 12.76 to 21.52mm |

### DA VINCI CLAMP SYSTEM - INSTALLATION













### WARNING

Please retain this brochure particularly the installation manual. Read the instruction manual carefully before assembling and installing the component parts.

Always follow the legislation appropriate to the country of installation and for special projects please check local and national building regulations. Fit all parts as indicated in the relevant installation manual. Do not fit or use any products if you have doubts concerning its fitting. Do not use or install the products if you are missing any component pieces. In such cases, please contact your local Service Centre.

### CHECKING AND MAINTENANCE

The fitting of any installation must be carried out by skilled workers, following instructions contained in the technical sheets supplied. Regular, periodical mai