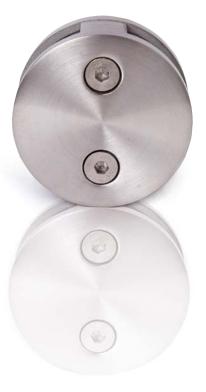

## ROUND CLAMPS 60 A 20

| AISI <b>304</b> | AISI <b>316</b> | DIMENSION    |
|-----------------|-----------------|--------------|
|                 |                 | Satin Finish |
| E00840/304      | E00840          | Ø 60mm       |
| Mirror Polished |                 |              |
| -               | X00840          | Ø 60mm       |