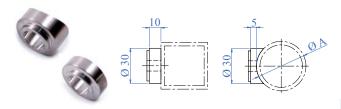

## ROUND CLAMPS 60 A 20

| AISI <b>304</b> | AISI <b>316</b> | DIMENSION    |
|-----------------|-----------------|--------------|
|                 |                 | Satin Finish |
| E00840/304      | E00840          | Ø 60mm       |
| Mirror Polished |                 |              |
| -               | X00840          | Ø 60mm       |

### ADAPTOR FOR ROUND CLAMPS

Adaptor to be inserted on round clamp

| AISI <b>316</b> | FOR TUBE A |
|-----------------|------------|
| E00842          | Ø 42.4mm   |
| E00844          | Ø 48.3mm   |
| E00843          | Flat face  |

### STAINLESS STEEL CLOSURE FOR ROUND CLAMPS

Stainless steel closure satin finished, fundamental to obtain a glass holder for just one piece of glass

| AISI <b>316</b> |
|-----------------|
| Satin Finish    |
| E00840/C        |