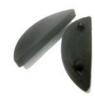

### RUBBER FOR ROUND GLASS CLAMPS

To use with these items: E00840/304 - E00840 - X00840

| RUBBER    | NUMBER OF PIECES IN SET | GLASS THICKNESS<br>A |
|-----------|-------------------------|----------------------|
| E00840/R  | 2                       | 8mm                  |
| E00840/R1 | 2                       | 8.76mm               |
| E00840/R2 | 2                       | 10mm                 |
| E00840/R3 | 2                       | 10.76mm              |
| E00840/R4 | 2                       | 12mm                 |
| E00840/R5 | 2                       | 12.76mm              |