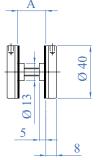

### ADAPTOR FOR ROUND CLAMPS

Adaptor to be inserted on round clamp

| AISI <b>316</b> | FOR TUBE A |
|-----------------|------------|
| E00842          | Ø 42.4mm   |
| E00844          | Ø 48.3mm   |
| E00843          | Flat face  |