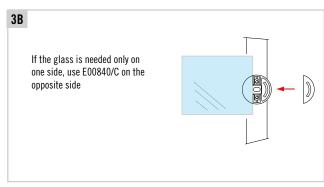

### STAINLESS STEEL CLOSURE FOR ROUND CLAMPS

Stainless steel closure satin finished, fundamental to obtain a glass holder for just one piece of glass

| AISI <b>316</b> |
|-----------------|
| Satin Finish    |
| E00840/C        |