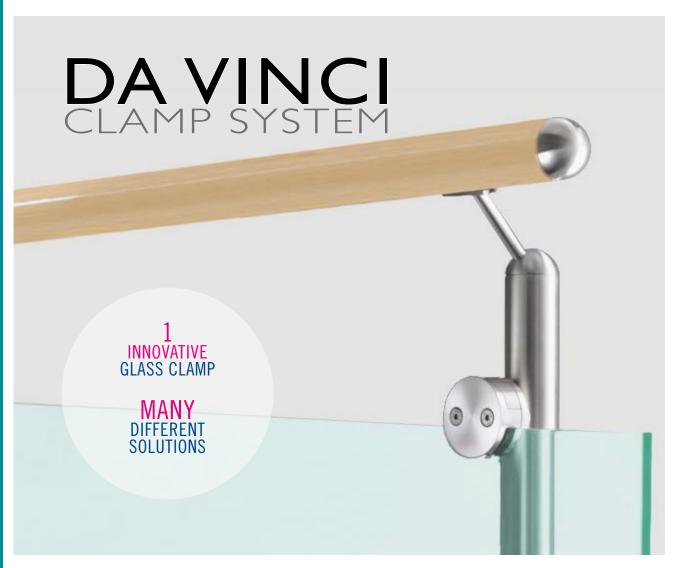

### WHY IS IT INNOVATIVE?

- The interchangeable clamp can be used with almost any tube!
- Lateral locking enables it to be used as a single glass support
- The movable clamp permits rotation of the glass around the mounted post