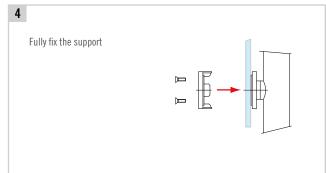

RUBBER    | NUMBER OF PIECES IN SET | GLASS THICKNESS<br>A |
|-----------|-------------------------|----------------------|
| E00840/R  | 2                       | 8mm                  |
| E00840/R1 | 2                       | 8.76mm               |
| E00840/R2 | 2                       | 10mm                 |
| E00840/R3 | 2                       | 10.76mm              |
| E00840/R4 | 2                       | 12mm                 |
| E00840/R5 | 2                       | 12.76mm              |

WE ARE ABLE TO PRODUCE ADAPTORS FOR ANY SURFACE.









| AISI <b>304</b> | AISI <b>316</b> | GLASS THICKNESS A     |
|-----------------|-----------------|-----------------------|
| E00994          | E00994316       | from 12.76 to 21.52mm |

### DA VINCI CLAMP SYSTEM - INSTALLATION













### WARNING

Please retain this brochure particularly the installation manual. Read the instruction manual carefully before assembling and installing the component parts.

Always follow the legislation appropriate to the country of installation and for special projects please check local and national building regulations. Fit all parts as indicated in the relevant installation manual. Do not fit or use any products if you have doubts concerning its fitting. Do not use or install the products if you are missing any component pieces. In such cases, please contact your local Service Centre.

### CHECKING AND MAINTENANCE

The fitting of any installation must be carried out by skilled workers, following instructions contained in the technical sheets supplied. Regular, periodical maintenance a