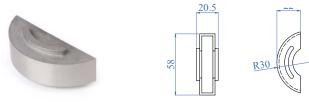

### ADAPTOR FOR ROUND CLAMPS

Adaptor to be inserted on round clamp

| AISI <b>316</b> | FOR TUBE A |
|-----------------|------------|
| E00842          | Ø 42.4mm   |
| E00844          | Ø 48.3mm   |
| E00843          | Flat face  |