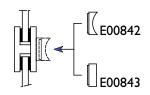

### ADAPTOR FOR ROUND CLAMPS

Adaptor to be inserted on round clamp

| AISI <b>316</b> | FOR TUBE A |
|-----------------|------------|
| E00842          | Ø 42.4mm   |
| E00844          | Ø 48.3mm   |
| E00843          | Flat face  |