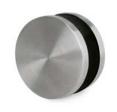

## ROUND CLAMPS 60 A 20

| AISI <b>304</b> | AISI <b>316</b> | DIMENSION    |
|-----------------|-----------------|--------------|
|                 |                 | Satin Finish |
| E00840/304      | E00840          | Ø 60mm       |
| Mirror Polished |                 |              |
| -               | X00840          | Ø 60mm       |

### STAINLESS STEEL CLOSURE FOR ROUND CLAMPS

Stainless steel closure satin finished, fundamental to obtain a glass holder for just one piece of glass

| AISI <b>316</b> |
|-----------------|
| Satin Finish    |
| E00840/C        |