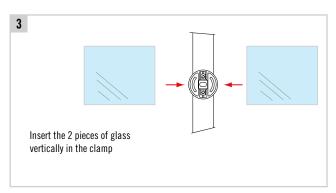

40

| RUBBER    | NUMBER OF PIECES IN SET | GLASS THICKNESS<br>A |
|-----------|-------------------------|----------------------|
| E00840/R  | 2                       | 8mm                  |
| E00840/R1 | 2                       | 8.76mm               |
| E00840/R2 | 2                       | 10mm                 |
| E00840/R3 | 2                       | 10.76mm              |
| E00840/R4 | 2                       | 12mm                 |
| E00840/R5 | 2                       | 12.76mm              |

WE ARE ABLE TO PRODUCE ADAPTORS FOR ANY SURFACE.









| AISI <b>304</b> | AISI <b>316</b> | GLASS THICKNESS A     |
|-----------------|-----------------|-----------------------|
| E00994          | E00994316       | from 12.76 to 21.52mm |

### DA VINCI CLAMP SYSTEM - INSTALLATION













### WARNING

Please retain this brochure particularly the installation manual. Read the instruction manual carefully before assembling and installing the component parts.

Always follow the legislation appropriate to the country of installation and for special projects please check local and national building regulations. Fit all parts as indicated in the relevant installation manual. Do not fit or use any products if you have doubts concerning its fitting. Do not use or install the products if you are missing any component pieces. In such cases, please contact your local Service Centre.

### CHECKING AND MAINTENANCE

The fitting of any installation must be carried out by skilled workers, following instructions contained in the technical sheets supplied. Regular, periodical mainten