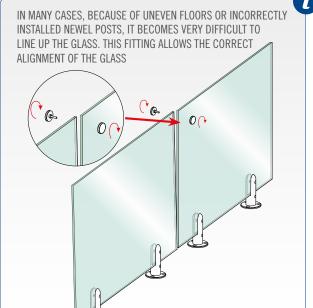

### WHY IS IT INNOVATIVE?

- The interchangeable clamp can be used with almost any tube!
- Lateral locking enables it to be used as a single glass support
- The movable clamp permits rotation of the glass around the mounted post