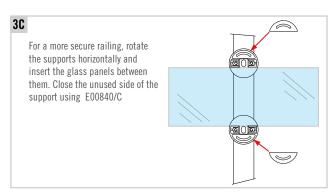

### STAINLESS STEEL CLOSURE FOR ROUND CLAMPS

Stainless steel closure satin finished, fundamental to obtain a glass holder for just one piece of glass

| AISI <b>316</b> |
|-----------------|
| Satin Finish    |
| E00840/C        |