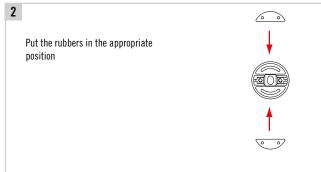

### RUBBER FOR ROUND GLASS CLAMPS

To use with these items: E00840/304 - E00840 - X00840

| RUBBER    | NUMBER OF PIECES IN SET | GLASS THICKNESS<br>A |
|-----------|-------------------------|----------------------|
| E00840/R  | 2                       | 8mm                  |
| E00840/R1 | 2                       | 8.76mm               |
| E00840/R2 | 2                       | 10mm                 |
| E00840/R3 | 2                       | 10.76mm              |
| E00840/R4 | 2                       | 12mm                 |
| E00840/R5 | 2                       | 12.76mm              |

### DA VINCI CLAMP SYSTEM - INSTALLATION